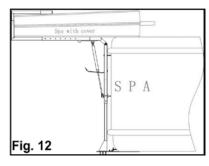

#### STEP 12:

Flip the spa pool cover in half and measure thickness to confirm where to install adjustable arms.

**NOTE:** Two predrilled holes are on the inside edge of each adjustable arm for the self tapping Tek screws. (Fig. 12 & 13)