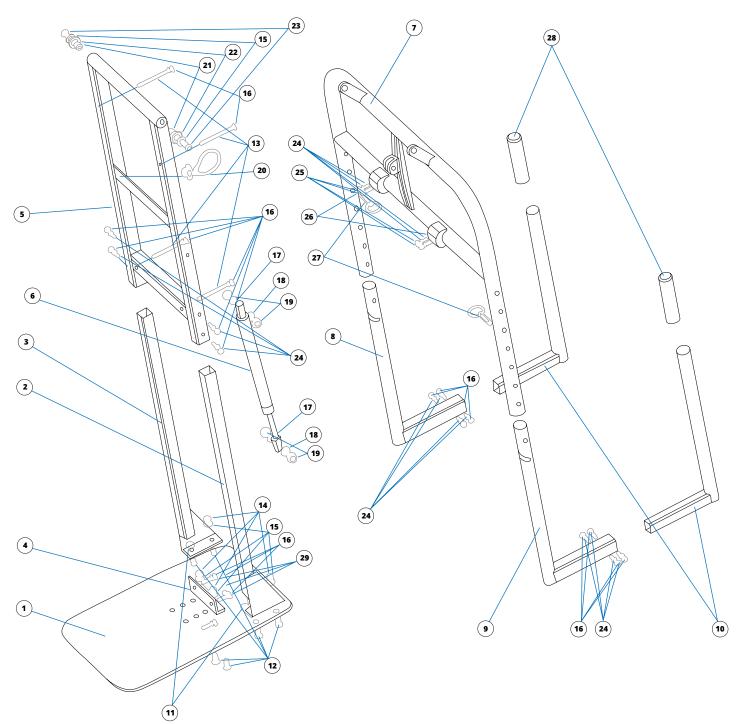

## **CRADLE LIFTER ASSEMBLY MANUAL**

| Base Plate 1pc              | 16                                                                                                                                                                                                                                                                                                                                          | PVC Push Cap 22pcs                                                                                                                                                                                                                                                                                 |
|-----------------------------|---------------------------------------------------------------------------------------------------------------------------------------------------------------------------------------------------------------------------------------------------------------------------------------------------------------------------------------------|----------------------------------------------------------------------------------------------------------------------------------------------------------------------------------------------------------------------------------------------------------------------------------------------------|
| Left Support Leg 1pc        | 17                                                                                                                                                                                                                                                                                                                                          | M8-X40 Hex Bolt 2pcs                                                                                                                                                                                                                                                                               |
| Right Support Leg 1pc       | 18                                                                                                                                                                                                                                                                                                                                          | M8 Flower Hex Nut 2pcs                                                                                                                                                                                                                                                                             |
| Base Plate Bracket 1pc      | 19                                                                                                                                                                                                                                                                                                                                          | 1/2" PVC Cap 4pcs                                                                                                                                                                                                                                                                                  |
| Main Support Frame 1pc      | 20                                                                                                                                                                                                                                                                                                                                          | Safety Locking Cable 1pc                                                                                                                                                                                                                                                                           |
| Gas Cylinder 1pc            | 21                                                                                                                                                                                                                                                                                                                                          | Pivot Steel Bushing 2pcs                                                                                                                                                                                                                                                                           |
| Main Tube Frame 1pc         | 22                                                                                                                                                                                                                                                                                                                                          | Rubber Washer 2pcs                                                                                                                                                                                                                                                                                 |
| Right Turntable Arm 1pc     | 23                                                                                                                                                                                                                                                                                                                                          | M8 Round Head Hex Bolt 2pcs                                                                                                                                                                                                                                                                        |
| Left Turntable Arm 1pc      | 24                                                                                                                                                                                                                                                                                                                                          | 5x18mm Screw 12pcs                                                                                                                                                                                                                                                                                 |
| Adjustable Arm 2pcs         | 25                                                                                                                                                                                                                                                                                                                                          | Rubber Plug 4pcs                                                                                                                                                                                                                                                                                   |
| M8 Hex Nut 2pcs             | 26                                                                                                                                                                                                                                                                                                                                          | Rubber Cushion 2pcs                                                                                                                                                                                                                                                                                |
| M8 Hex Bolt 6pcs            | 27                                                                                                                                                                                                                                                                                                                                          | Stopper Pin 2pcs                                                                                                                                                                                                                                                                                   |
| 5x80mm Wood Screw 4pcs      | 28                                                                                                                                                                                                                                                                                                                                          | Adjustable Arm Cap 2pcs                                                                                                                                                                                                                                                                            |
| M8 Round Head Hex Bolt 4pcs | 29                                                                                                                                                                                                                                                                                                                                          | 5x30mm Wood Screw 6pcs                                                                                                                                                                                                                                                                             |
| M8 Washer 6pcs              |                                                                                                                                                                                                                                                                                                                                             |                                                                                                                                                                                                                                                                                                    |
|                             | Left Support Leg 1pc<br>Right Support Leg 1pc<br>Base Plate Bracket 1pc<br>Main Support Frame 1pc<br>Gas Cylinder 1pc<br>Main Tube Frame 1pc<br>Right Turntable Arm 1pc<br>Left Turntable Arm 1pc<br>Adjustable Arm 2pcs<br>M8 Hex Nut 2pcs<br>M8 Hex Nut 2pcs<br>M8 Hex Bolt 6pcs<br>5x80mm Wood Screw 4pcs<br>M8 Round Head Hex Bolt 4pcs | Left Support Leg 1pc17Right Support Leg 1pc18Base Plate Bracket 1pc19Main Support Frame 1pc20Gas Cylinder 1pc21Main Tube Frame 1pc22Right Turntable Arm 1pc23Left Turntable Arm 1pc24Adjustable Arm 2pcs26M8 Hex Nut 2pcs26M8 Hex Bolt 6pcs275x80mm Wood Screw 4pcs28M8 Round Head Hex Bolt 4pcs29 |