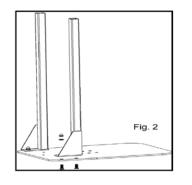

#### STEP 1:

Using two 8mm hex bolts and two nuts, bolt the left support leg to the base.

**NOTE:** Confirm you have the leg turned correctly before mounting. (Fig. 1)

**STEP 2:** Repeat step #1 for the right support leg for the mounting to the cover lifter base. (Fig. 2)