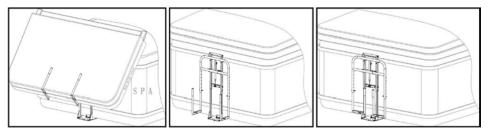

STEP 6:

Grab the main cover lifter support frame and slide it onto the left and right support arms. (Fig. 6)

**STEP 7:** Safely stand to side and remove the "Locking Cable" and allow the cover support frame to pivot outwards. (Fig. 7)

**STEP 8:** Slide the cover lifter support frame either up or down to allow the spa pool cover to slide evenly along the top of the spa lip into the cover basket. (Fig. 8)