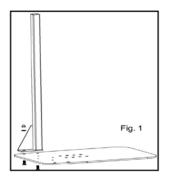

#### STEP 1:

Using two 8mm hex bolts and two nuts, bolt the left support leg to the base.

**NOTE:** Confirm you have the leg turned correctly before mounting. (Fig. 1)

**STEP 2:** Repeat step #1 for the right support leg for the mounting to the cover lifter base. (Fig. 2)