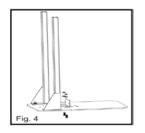

#### STEP 4:

Using the 8mm hex bolts supplied, mount the base bracket to the base as per your measurement.

NOTE: Make sure the base plate bracket is turned in the right direction. (Fig. 4)