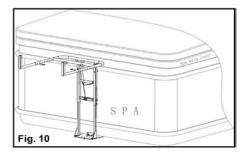

#### **STEP 10:**

Now turn the left and right turntable arms so they are vertical with the main tube assembly to allow you to put the stopper pins in.

**NOTE:** Make sure that both arms are even with one another when installing the locking pins. (Fig. 10)