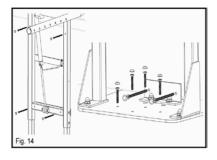

**NOTE:** OPTIONAL four 30mm wood screws provided to fasten the main support frame to cabinet for better stability. (Fig. 14)