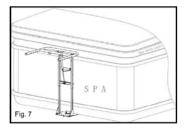

STEP 6:

Grab the main cover lifter support frame and slide it onto the left and right support arms. (Fig. 6)

**STEP 7:** Safely stand to side and remove the "Locking Cable" and allow the cover support frame to pivot outwards. (Fig. 7)