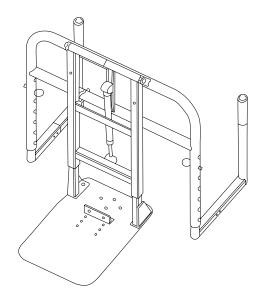

# CRADLE LIFTER

Installation Guide

THE CRADEL LIFTER IS AN ADD-ON ACCESSORY, SOLD SEPARATELY AND NOT INCLUDED BY DEFAULT WITH A SPA POOL. CONTACT ALPINE SPAS CUSTOMER SUPPORT.

## **CRADLE LIFTER ASSEMBLY MANUAL**

| Base Plate 1pc              | 16                                                                                                                                                                                                                                                                                                                                          | PVC Push Cap 22pcs                                                                                                                                                                                                                                                                                 |
|-----------------------------|---------------------------------------------------------------------------------------------------------------------------------------------------------------------------------------------------------------------------------------------------------------------------------------------------------------------------------------------|----------------------------------------------------------------------------------------------------------------------------------------------------------------------------------------------------------------------------------------------------------------------------------------------------|
| Left Support Leg 1pc        | 17                                                                                                                                                                                                                                                                                                                                          | M8-X40 Hex Bolt 2pcs                                                                                                                                                                                                                                                                               |
| Right Support Leg 1pc       | 18                                                                                                                                                                                                                                                                                                                                          | M8 Flower Hex Nut 2pcs                                                                                                                                                                                                                                                                             |
| Base Plate Bracket 1pc      | 19                                                                                                                                                                                                                                                                                                                                          | 1/2" PVC Cap 4pcs                                                                                                                                                                                                                                                                                  |
| Main Support Frame 1pc      | 20                                                                                                                                                                                                                                                                                                                                          | Safety Locking Cable 1pc                                                                                                                                                                                                                                                                           |
| Gas Cylinder 1pc            | 21                                                                                                                                                                                                                                                                                                                                          | Pivot Steel Bushing 2pcs                                                                                                                                                                                                                                                                           |
| Main Tube Frame 1pc         | 22                                                                                                                                                                                                                                                                                                                                          | Rubber Washer 2pcs                                                                                                                                                                                                                                                                                 |
| Right Turntable Arm 1pc     | 23                                                                                                                                                                                                                                                                                                                                          | M8 Round Head Hex Bolt 2pcs                                                                                                                                                                                                                                                                        |
| Left Turntable Arm 1pc      | 24                                                                                                                                                                                                                                                                                                                                          | 5x18mm Screw 12pcs                                                                                                                                                                                                                                                                                 |
| Adjustable Arm 2pcs         | 25                                                                                                                                                                                                                                                                                                                                          | Rubber Plug 4pcs                                                                                                                                                                                                                                                                                   |
| M8 Hex Nut 2pcs             | 26                                                                                                                                                                                                                                                                                                                                          | Rubber Cushion 2pcs                                                                                                                                                                                                                                                                                |
| M8 Hex Bolt 6pcs            | 27                                                                                                                                                                                                                                                                                                                                          | Stopper Pin 2pcs                                                                                                                                                                                                                                                                                   |
| 5x80mm Wood Screw 4pcs      | 28                                                                                                                                                                                                                                                                                                                                          | Adjustable Arm Cap 2pcs                                                                                                                                                                                                                                                                            |
| M8 Round Head Hex Bolt 4pcs | 29                                                                                                                                                                                                                                                                                                                                          | 5x30mm Wood Screw 6pcs                                                                                                                                                                                                                                                                             |
| M8 Washer 6pcs              |                                                                                                                                                                                                                                                                                                                                             |                                                                                                                                                                                                                                                                                                    |
|                             | Left Support Leg 1pc<br>Right Support Leg 1pc<br>Base Plate Bracket 1pc<br>Main Support Frame 1pc<br>Gas Cylinder 1pc<br>Main Tube Frame 1pc<br>Right Turntable Arm 1pc<br>Left Turntable Arm 1pc<br>Adjustable Arm 2pcs<br>M8 Hex Nut 2pcs<br>M8 Hex Nut 2pcs<br>M8 Hex Bolt 6pcs<br>5x80mm Wood Screw 4pcs<br>M8 Round Head Hex Bolt 4pcs | Left Support Leg 1pc17Right Support Leg 1pc18Base Plate Bracket 1pc19Main Support Frame 1pc20Gas Cylinder 1pc21Main Tube Frame 1pc22Right Turntable Arm 1pc23Left Turntable Arm 1pc24Adjustable Arm 2pcs26M8 Hex Nut 2pcs26M8 Hex Bolt 6pcs275x80mm Wood Screw 4pcs28M8 Round Head Hex Bolt 4pcs29 |