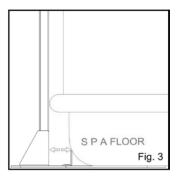

### STEP 3:

Using a tape measure to measure the depth of the spa pool floor to outside edge of the spa. This will confirm where the base plate bracket will be mounted on the base.

**NOTE:** You want the support arms as close as you can to spa pool wall or rail when measuring. (Fig. 3)