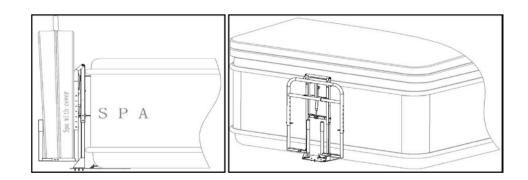

#### STEP 5:

Now using a spa wedge "Not Supplied". Lift the spa up and slide the cover lifter base under the spa until the base plate is flush with the spa pool floor vertically.

**NOTE:** When lifting the spa make sure that you center the cover lifter base on the spa. (Fig. 5)