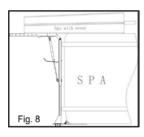

**STEP 8:** Slide the cover lifter support frame either up or down to allow the spa pool cover to slide evenly along the top of the spa lip into the cover basket. (Fig. 8)