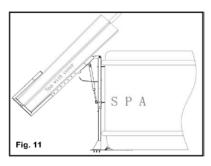

#### STEP 11:

The depth of the turn able arms towards the inside of the spa will raise the cover height when in the open position. (Fig. 11)