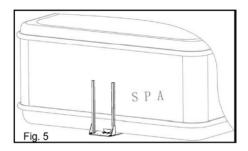

#### STEP 5:

Now using a spa wedge "Not Supplied". Lift the spa up and slide the cover lifter base under the spa until the base plate is flush with the spa pool floor vertically.

**NOTE:** When lifting the spa make sure that you center the cover lifter base on the spa. (Fig. 5)