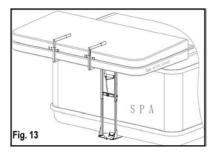

#### STEP 12:

Flip the spa pool cover in half and measure thickness to confirm where to install adjustable arms.

**NOTE:** Two predrilled holes are on the inside edge of each adjustable arm for the self tapping Tek screws. (Fig. 12 & 13)