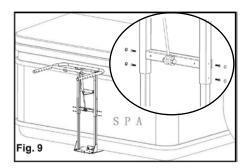

#### STEP 9:

When the support frame is level with spa lip, fasten two self tapping Tek screws on each side of the support brackets where the two holes are pre drilled. (Fig. 9)