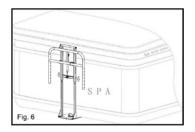

STEP 6:

Grab the main cover lifter support frame and slide it onto the left and right support arms. (Fig. 6)

**STEP 7:** Safely stand to side and remove the "Locking Cable" and allow the cover support frame to pivot outwards. (Fig. 7)