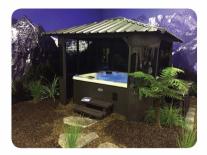

## GAZEBO

Protect your family from the harsh UV rays of the New Zealand sun whilst enjoying a high level of privacy, with our beautifully crafted Alpine spa pool gazebo.

Give your backyard a 'resort feel' and create an appealing social setting with the gazebo's convenient bar area, complete with stools to allow guests who aren't swimming easy interaction with those in the pool.

Our gazebos have the dual function of providing safe shelter not only from the summer sun, but also offer excellent protection from the cold, in particular the rain in winter and that often unpleasant cool wind. Carefully designed to compliment almost any landscaping or garden design, our gazebo is the perfect addition to your backyard.

## FEATURES

- Made from UV stabilised polypropylene
- ABS colour matched roof
- Two louvered sides
- Skylight for natural light
- Bar & 2x bar stools
- Fully customizable layout (side panels)
- Assembly required

Gazebo setup dimensions:

Dimensions (mm)2900 (w) x 2900 (l)<br/>2100 (height to roof edge)<br/>2900 (height to roof peak)MaterialUV stabilised polypropyleneIncluded ExtrasBar & 2x bar stoolsLouvered SidesTwoColourGraphite

2950mm

2100mm

Graphite

Bar is modulated allowing the bar/entrance configuration to be an any way around.

| A. Roof width          | E. Bar height   |
|------------------------|-----------------|
| B. Roof length         | F. Bar width    |
| C. Ground to roof peak | G. Stool height |
| D. Ground to roof edge |                 |

H. Gazebo opening widthI. Gazebo widthJ. Gazebo with Bar width