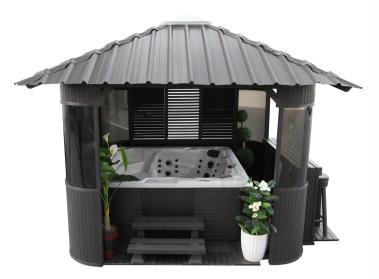

## GAZEBO

Protect your family from the harsh UV rays of the New Zealand sun whilst enjoying a high level of privacy, with our beautifully crafted Alpine spa pool gazebo.

Give your backyard a 'resort feel' and create an appealing social setting with the gazebo's convenient bar area, complete with stools to allow guests who aren't swimming easy interaction with those in the pool.

## FEATURES

- Made from UV stabilised polypropylene
- ABS colour matched roof
- Two louvered sides
- Skylight for natural light
- Bar & 2x bar stools
- Fully customizable layout (side panels)
- Assembly required

Gazebo setup dimensions:

Dimensions (mm)2900 (w) x 2900 (l)<br/>2100 (height to roof edge)<br/>2900 (height to roof peak)MaterialUV stabilised polypropyleneIncluded ExtrasBar & 2x bar stoolsLouvered SidesTwoColourGraphite