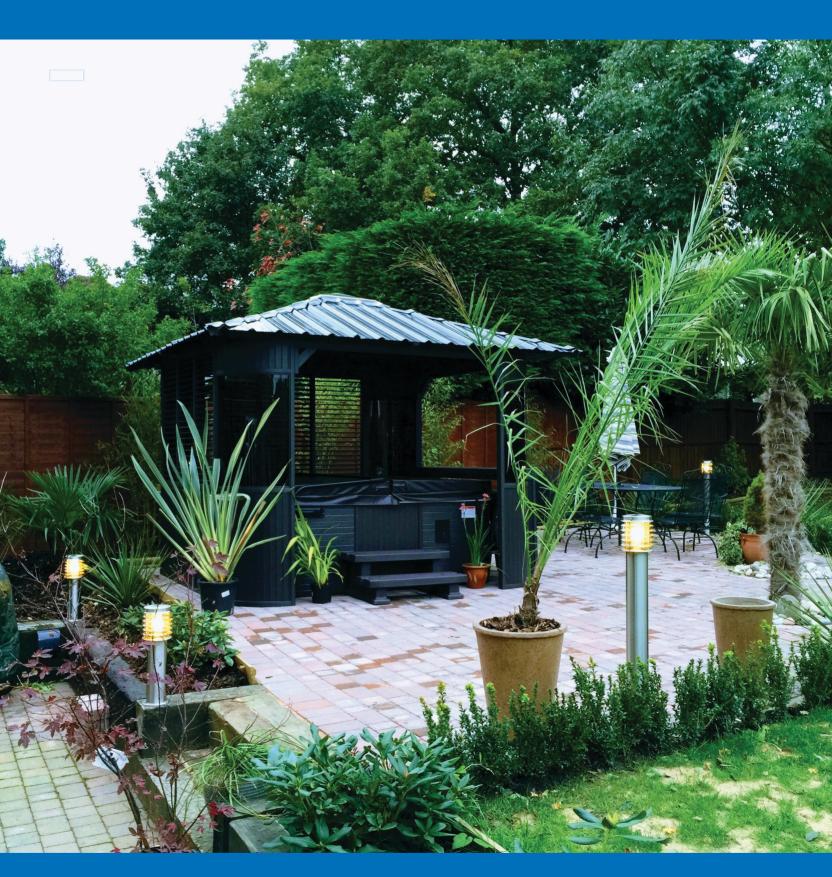

## GAZEBO

Protect your family from the harsh UV rays of the New Zealand sun whilst enjoying a high level of privacy, with our beautifully crafted Alpine spa pool gazebo.

Give your backyard a 'resort feel' and create an appealing social setting with the gazebo's convenient bar area, complete with stools to allow guests who aren't swimming easy interaction with those in the pool.

Our gazebos have the dual function of providing safe shelter not only from the summer sun, but also offer excellent protection from the cold, in particular the rain in winter and that often unpleasant cool wind. Carefully designed to compliment almost any landscaping or garden design, our gazebo is the perfect addition to your backyard.