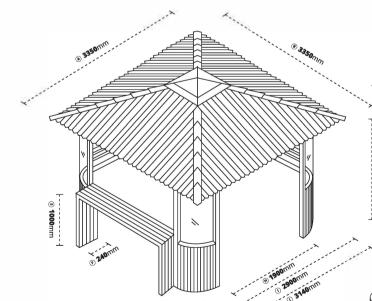

Gazebo setup dimensions:

Dimensions (mm)2900 (w) x 2900 (l)<br/>2100 (height to roof edge)<br/>2900 (height to roof peak)MaterialUV stabilised polypropyleneIncluded ExtrasBar & 2x bar stoolsLouvered SidesTwoColourGraphite

2950mm

2100mm

Graphite

Bar is modulated allowing the bar/entrance configuration to be an any way around.

| A. Roof width          | E. Bar height   |
|------------------------|-----------------|
| B. Roof length         | F. Bar width    |
| C. Ground to roof peak | G. Stool height |
| D. Ground to roof edge |                 |

H. Gazebo opening widthI. Gazebo widthJ. Gazebo with Bar width